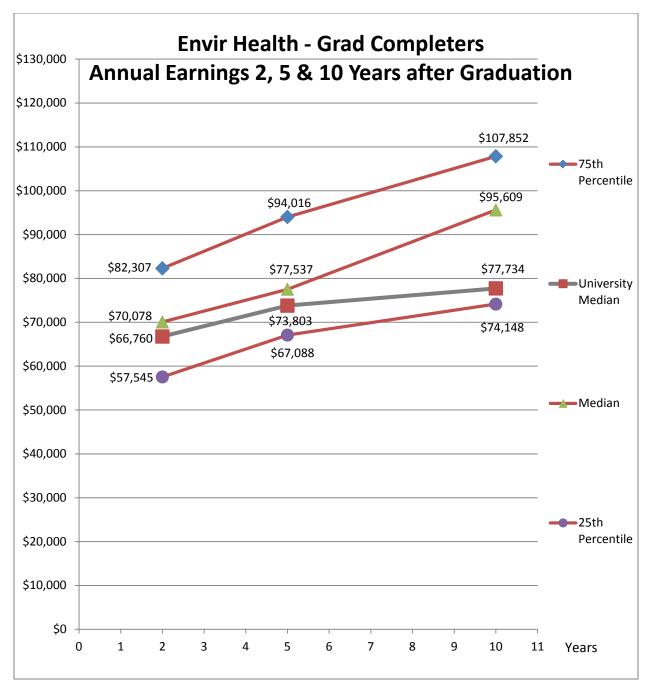

| Health & Human Development               |                                            |                                                                                                                                                                              |                                                                                                                                                                                                                                                                                                            |                                                                                                                                                                                                                                                                                                                                                                                                                                                                                                                                                                                                                                                                                                                                                                                              |  |  |
|------------------------------------------|--------------------------------------------|------------------------------------------------------------------------------------------------------------------------------------------------------------------------------|------------------------------------------------------------------------------------------------------------------------------------------------------------------------------------------------------------------------------------------------------------------------------------------------------------|----------------------------------------------------------------------------------------------------------------------------------------------------------------------------------------------------------------------------------------------------------------------------------------------------------------------------------------------------------------------------------------------------------------------------------------------------------------------------------------------------------------------------------------------------------------------------------------------------------------------------------------------------------------------------------------------------------------------------------------------------------------------------------------------|--|--|
| sters in Env                             | vironmenta                                 | al Health                                                                                                                                                                    |                                                                                                                                                                                                                                                                                                            |                                                                                                                                                                                                                                                                                                                                                                                                                                                                                                                                                                                                                                                                                                                                                                                              |  |  |
| 2 years after education exit             |                                            |                                                                                                                                                                              |                                                                                                                                                                                                                                                                                                            |                                                                                                                                                                                                                                                                                                                                                                                                                                                                                                                                                                                                                                                                                                                                                                                              |  |  |
| Average                                  | Median                                     | Number of<br>students<br>found                                                                                                                                               | Potential<br>number<br>of students<br>to find                                                                                                                                                                                                                                                              | Percentage<br>of students<br>found                                                                                                                                                                                                                                                                                                                                                                                                                                                                                                                                                                                                                                                                                                                                                           |  |  |
| \$69.369                                 | \$70.078                                   | 133                                                                                                                                                                          | 149                                                                                                                                                                                                                                                                                                        | 89%                                                                                                                                                                                                                                                                                                                                                                                                                                                                                                                                                                                                                                                                                                                                                                                          |  |  |
|                                          |                                            |                                                                                                                                                                              |                                                                                                                                                                                                                                                                                                            |                                                                                                                                                                                                                                                                                                                                                                                                                                                                                                                                                                                                                                                                                                                                                                                              |  |  |
| 5 years after education exit             |                                            |                                                                                                                                                                              |                                                                                                                                                                                                                                                                                                            |                                                                                                                                                                                                                                                                                                                                                                                                                                                                                                                                                                                                                                                                                                                                                                                              |  |  |
| Average                                  | Median                                     | Number of<br>students<br>found                                                                                                                                               | Potential<br>number<br>of students<br>to find                                                                                                                                                                                                                                                              | Percentage<br>of students<br>found                                                                                                                                                                                                                                                                                                                                                                                                                                                                                                                                                                                                                                                                                                                                                           |  |  |
|                                          |                                            |                                                                                                                                                                              |                                                                                                                                                                                                                                                                                                            |                                                                                                                                                                                                                                                                                                                                                                                                                                                                                                                                                                                                                                                                                                                                                                                              |  |  |
| \$78,413                                 | \$77,537                                   | 123                                                                                                                                                                          | 145                                                                                                                                                                                                                                                                                                        | 85%                                                                                                                                                                                                                                                                                                                                                                                                                                                                                                                                                                                                                                                                                                                                                                                          |  |  |
| 10 years after education exit            |                                            |                                                                                                                                                                              |                                                                                                                                                                                                                                                                                                            |                                                                                                                                                                                                                                                                                                                                                                                                                                                                                                                                                                                                                                                                                                                                                                                              |  |  |
| Average                                  | Median                                     | Number of<br>students<br>found                                                                                                                                               | Potential<br>number<br>of students<br>to find                                                                                                                                                                                                                                                              | Percentage<br>of students<br>found                                                                                                                                                                                                                                                                                                                                                                                                                                                                                                                                                                                                                                                                                                                                                           |  |  |
| \$ <u>8</u> <u>8</u> <u>8</u> <u>4</u> 1 | \$95 600                                   | 65                                                                                                                                                                           | 81                                                                                                                                                                                                                                                                                                         | 77%                                                                                                                                                                                                                                                                                                                                                                                                                                                                                                                                                                                                                                                                                                                                                                                          |  |  |
|                                          | Average<br>\$69,369<br>Average<br>\$78,413 | Average Median   Average Median   \$69,369 \$70,078   Segure Median   Average Median   Average Median   \$78,413 \$77,537   Average Median   Average Median   Average Median | Average Median Number of students found   \$69,369 \$70,078 133   5 years after education Number of students found   Average Median Number of students found   \$78,413 \$77,537 123   10 years after education Number of students found   Average Median Number of students found   \$78,413 \$77,537 123 | 2 years after education exitAverageMedianNumber of<br>students<br>foundPotential<br>number<br>of students<br>to findAverageMedianNumber of<br>studentsPotential<br>number\$69,369\$70,078133149Syears after education exitPotential<br>number<br>of students<br>foundPotential<br>number<br>of students<br>to findAverageMedianNumber of<br>students<br>foundPotential<br>number<br>of students<br>to findAverageMedianNumber of<br>students<br>foundPotential<br>number<br>of students<br>to findHow are applied by the students<br>students<br>foundPotential<br>number<br>of students<br>to findHow are applied by the students<br>students<br>foundPotential<br>number<br>of students<br>to findAverageMedianNumber of<br>students<br>foundPotential<br>number<br>of students<br>to find |  |  |

| Year 2                   | Year 5                 | Year 10                |
|--------------------------|------------------------|------------------------|
| Number found = 133/149   | Number found = 123/145 | Number found = 65/84   |
| Percentage found = 89%   | Percentage found = 85% | Percentage found = 77% |
| r creentage tound = 0576 |                        |                        |

1. Earnings are adjusted to 2012 Dollars.

2. Graduate Completers: Students who entered CSUN in 1995-2005 as post-Bachelor's students and completed a Graduate degree at CSUN.

3. Earnings are reported for California workers whose earnings are covered by Unemployment Insurance at 2, 5 and 10 years after education exit.

4. Individuals are included in each time period if they have no more than two (2) consecutive quarters without earnings in that time period.